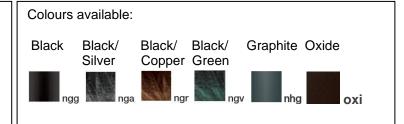

## **Morphis**

Article 178L24N.P2

Product type: Pole 2 Lights

Body material

Die-casting aluminium EN47100, prior the painting process, washed with stones. Painting made by polyester powder coating with high resistant against oxidation.