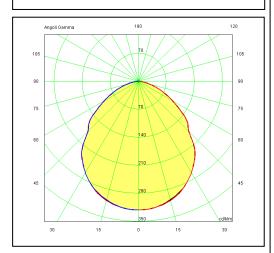

## Technical data sheet

All right reserved Landa illuminotecnica S.p.A. will reserve to change the specific note without any written notice.



## **Morphis**

Article 178L24N.P2

Product type: Pole 2 Lights

Body material

Die-casting aluminium EN47100, prior the painting process, washed with stones. Painting made by polyester powder coating with high resistant against oxidation.

Polycarbonate diffuser in sandblast finish and silicon gasket.

Dimmable: NO (available on request)

Screws in A2 stainless steel

Electronic Ballast Included - LED Citizen included

IK08 IP65 850°C LED 2x24W 4000°K 2560LM RA85









Accessory:

00A170.01P