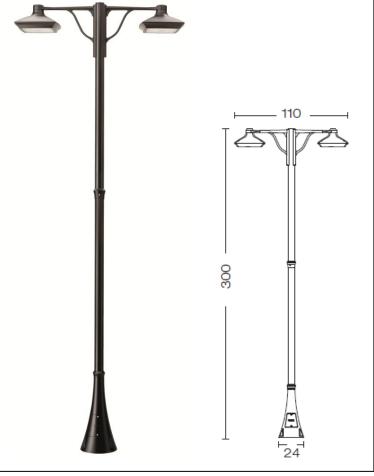

## **Morphis**

Article 178L24N.P2

Product type: Pole 2 Lights

Body material

Die-casting aluminium EN47100, prior the painting process, washed with stones. Painting made by polyester powder coating with high resistant against oxidation.

Polycarbonate diffuser in sandblast finish and silicon gasket.

Dimmable: NO (available on request)

Screws in A2 stainless steel

Electronic Ballast Included - LED Citizen included

IK08 IP65 850°C LED 2x24W 4000°K 2560LM RA85